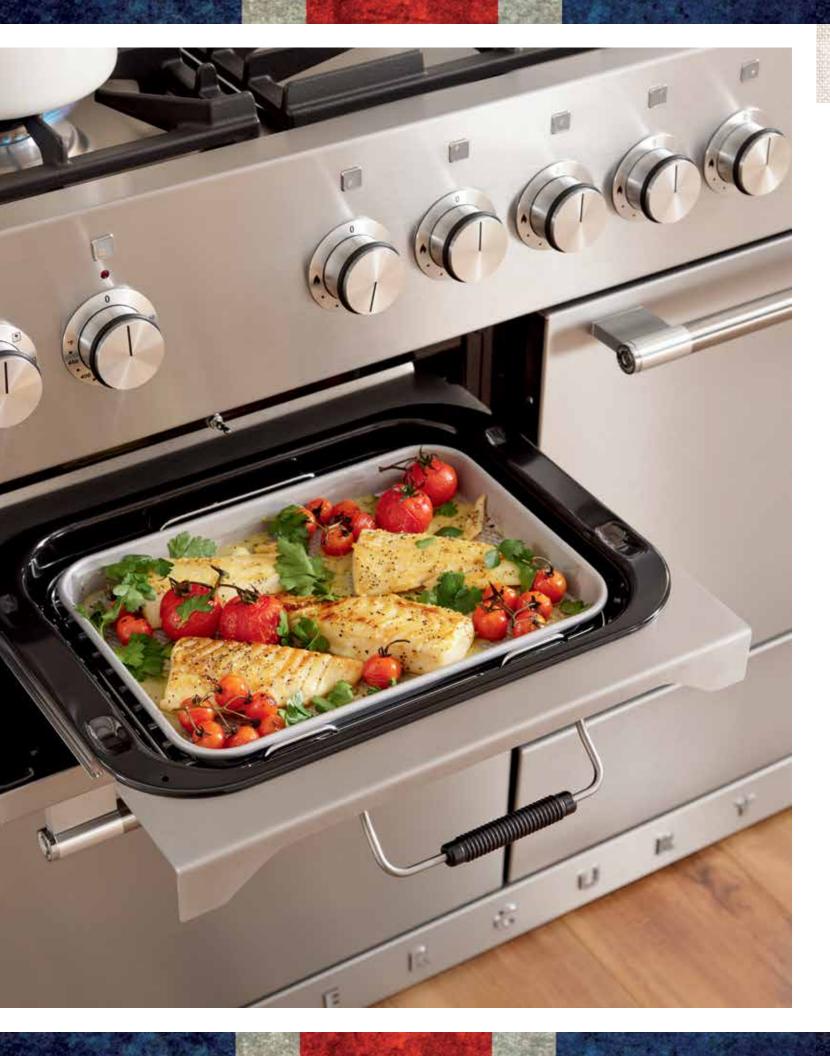

### FEATURES

Product Dimensions: 35 ½" W x 28" D x 37" H

7-Mode Multifunction Oven with European Dual-Convection Cooking, Fan-Assisted Baking, Browning, Thaw-to-Serve, Convection Broiling, Warming and Conventional Cooking, as well as a built-in storage drawer.

### FEATURES

Product Dimensions: 35 ½" W x 28" D x 36 %" H

7-Mode Multifunction Oven with European Dual-Convection Cooking, Fan-Assisted Baking, Browning, Thaw-to-Serve, Convection Broiling, Warming and Conventional Cooking, as well as a built-in storage drawer.

### FEATURES

Product Dimensions: 47 %16" W x 28 5/32" D x 37 3/16" H

Featuring one extra-large 7-Mode Multifunction Convection Oven, one true European Convection Oven, one Convection Broiling oven, Fan-Assisted Baking, Browning, Thaw-to-Serve, Warming and a built-in storage drawer.

### FEATURES

Product Dimensions: 47 %16" W x 28 5/32" D x 37 3/16" H

Featuring one extra-large 7-Mode Multifunction Convection Oven, one true European Convection Oven, Fan-Assisted Baking, Browning, Thaw-to-Serve, Convection Broiling, and Warming as well as a built-in storage drawer.