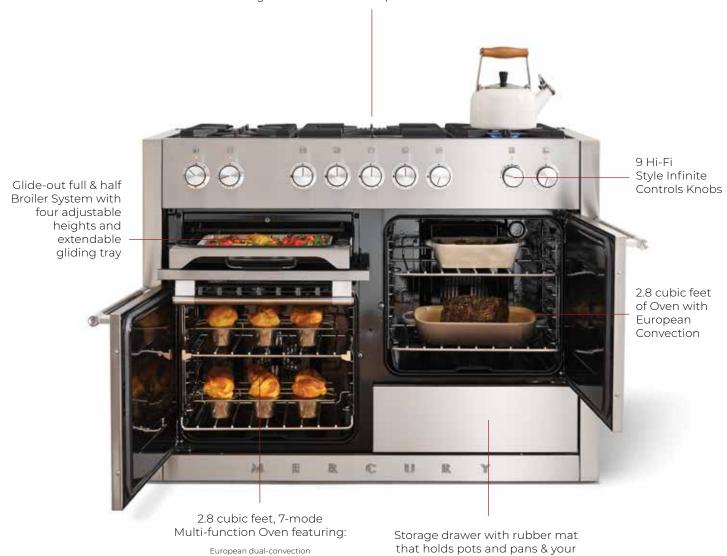

### FEATURES

Product Dimensions: 35 ½" W x 28" D x 37" H

7-Mode Multifunction Oven with European Dual-Convection Cooking, Fan-Assisted Baking, Browning, Thaw-to-Serve, Convection Broiling, Warming and Conventional Cooking, as well as a built-in storage drawer.

The cooktop features 5-sealed solid brass sealed burners with porcelain enamel finish, as well as continuous cast iron grates allowing pots and pans to slide with ease from burner to burner without spilling. All burners are designed with thermocouple safety mechanism.

## AGA MERCURY 36"

Natural Gas cooktop with 5 sealed brass burners or Extra-large ceramic glass induction cooktop with 5 induction burners 7 Hi-Fi Style Infinite Controls Knobs 4.5 cubic feet, 7-mode Included: Multi-function Oven featuring: Two robust telescopic glide-out racks European dual-convection Fan-assisted baking Browning One flat rack Thaw and serve Convection broiling One pastry tray Warming Conventional cooking Dual broiler system Storage drawer with rubber mat that holds pots and pans & your

Each large oven has 5 rack positions; the range comes with 4 heavy duty steel racks and one telescoping steel rack

that holds pots and pans & your removable racks