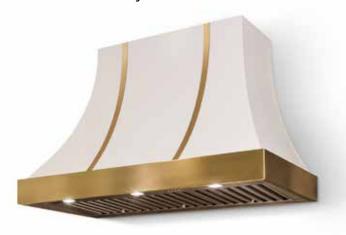

### THE AGA CASCADE HOOD

Style: Concave

Hood also available without Banding

### THE AGA HOOD COLLECTION IS AVAILABLE IS ALL SIX CLASSIC AND EIGHT SOHO COLOURS, AS WELL AS THESE TRIM FINISH OPTIONS

Due to global sourcing, paint and / or trim may have minor variations

UPDATED JUNE 2024