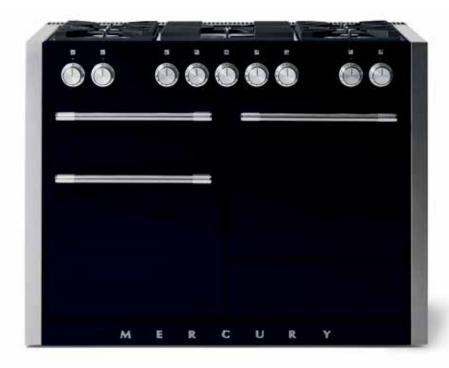

## 48" DUAL FUEL RANGE

### FEATURES

Product Dimensions: 47 %16" W x 28 5/32" D x 37 3/16" H

Featuring one extra-large 7-Mode Multifunction Convection Oven, one true European Convection Oven, one Convection Broiling oven, Fan-Assisted Baking, Browning, Thaw-to-Serve, Warming and a built-in storage drawer.

The cooktop features 5-sealed solid brass sealed burners with porcelain enamel finish, as well as continuous cast iron grates allowing pots and pans to slide with ease from burner to burner without spilling. All burners are designed with thermocouple safety mechanism.

Available in a full palette of sixteen colour options representing a wide and exciting spectrum of sophisticated design expression, from modern contemporary to British traditional. These colors give homeowners and designers alike a full range of tones never before available within this family of AGA ranges.

### AFTER-MARKET OPTIONS

OPTIONAL LOGO-FREE KICKPLATE

OPTIONAL BLACK ANODIZED ALUMINUM KNOB FINISH