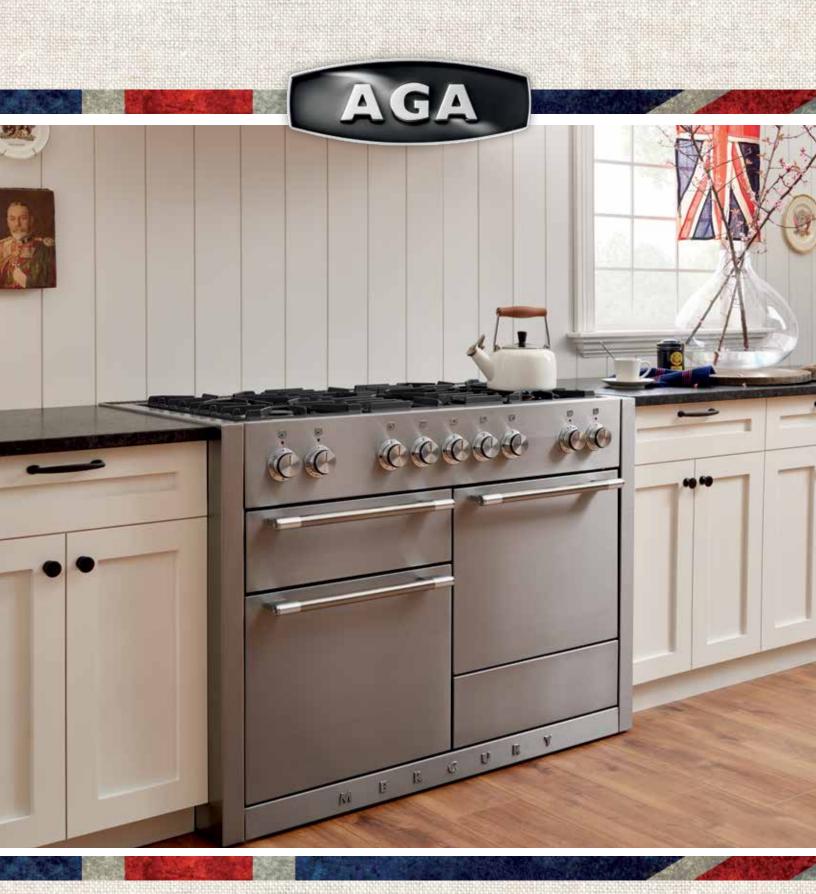

The AGA Mercury range is the modern-day incarnation of the iconic 19th century AGA. This collection culminates the finest attributes of world-class cooking.

Each model's aesthetic detailing is divine in its own right and features multiple heat-efficient ovens, dynamic multifunction cooking control and adjustable racking systems.

Designed and built in the UK, this range is a technical masterpiece, the embodiment of exquisite quality and stylish, thoughtful design.

Available in two sizes and in a full palette of fourteen colour options representing a wide and exciting spectrum of sophisticated design expression, from modern contemporary to British traditional. These colors give homeowners and designers alike a full range of tones never before available within this family of AGA ranges.

The Mercury cooking versatility continues with the availability of an all-electric model featuring an induction cooktop or dual fuel model which features a gas cooktop.

The AGA Mercury range is the perfect match for any mood or lifestyle.