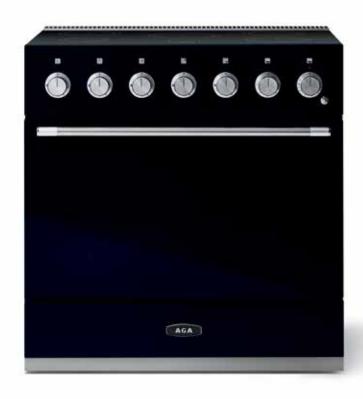

## 48" DUAL FUEL RANGE

### FEATURES

Product Dimensions: 47 %16" W x 28 5/32" D x 37 3/16" H

Featuring one extra-large 7-Mode Multifunction Convection Oven, one true European Convection Oven, one Convection Broiling oven, Fan-Assisted Baking, Browning, Thaw-to-Serve, Warming and a built-in storage drawer.

The cooktop features 5-sealed solid brass sealed burners with porcelain enamel finish, as well as continuous cast iron grates allowing pots and pans to slide with ease from burner to burner without spilling. All burners are designed with thermocouple safety mechanism.