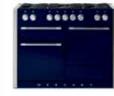

Fast, responsive and incredibly controllable, the induction rangetop is powered by electromagnetism, heating only the pan and its contents, providing up to 90% efficiency. Its surface retains minimal heat, making it safer for those with small children at home. Since the rangetop stays cool, spills will not stick or burn onto the surface, making cleaning a simple wipe-down.

### COLOR FINISHES





Cornwall Green

## COLOUR AND DESIGN COLLECTIONS

The full AGA palette of fourteen colour options represent a wide and exciting spectrum of design expression accompaniment, from modern contemporary to British traditional. Stunning reds, deep and expressive blues, classic racing greens, soft and comforting grays and neutrals.

WE INVITE YOU TO COLOUR YOUR AGA

### CLASSIC COLOUR COLLECTION













GLOSS BLACK CORNWALL GREEN

INDIGO

MATTE BLACK

### THE AGA MERCURY SOHO COLOUR AND DESIGN SERIES













MINERAL GREEN





CRANBERRY CARNABY BLUE

A NOTE ON THE SOHO COLOUR & DESIGN SERIES

Mercury ranges manufactured using colours from the Soho Series are only available with a stainless steel fascia.



## THE AGA INDUCTION COOKTOP — GUARANTEED TO INDUCTION COOKTOP — GUARANTEED TO

Fast, responsive and incredibly controllable, the induction cooktop option on an AGA range offers the following benefits:

### ENERGY EFFICIENCY

Powered by electromagnetism, induction technology heats only the pan and its contents, providing up to 90% efficiency.

### FAST AND RESPONSIVE

It can take as little as five seconds for water to begin to boil and reducing the pan to simmering is equally