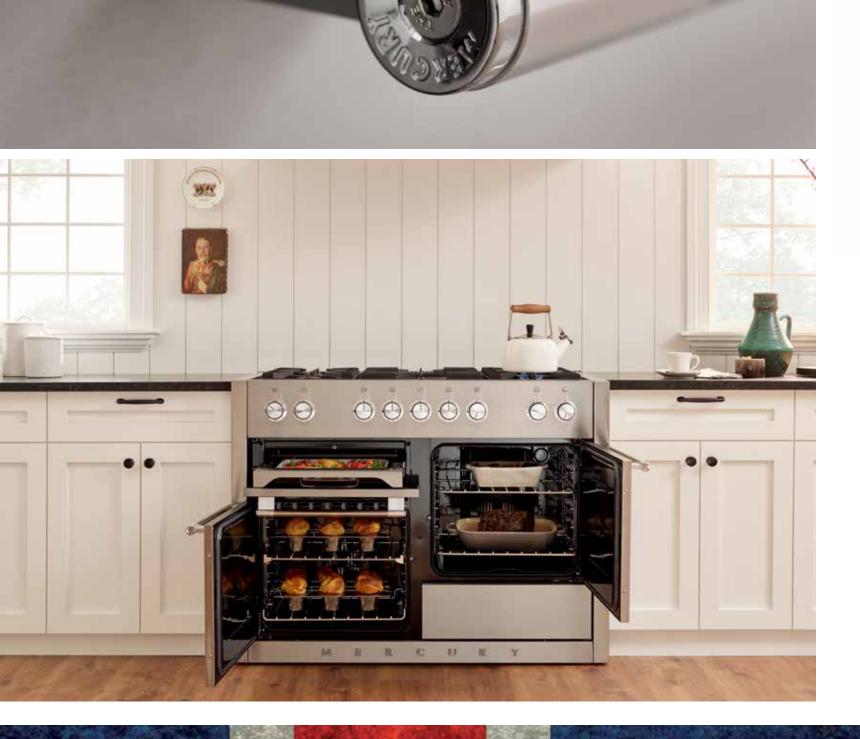

The AGA Mercury range is the modern-day incarnation of the iconic 19th century AGA. This collection culminates the finest attributes of world-class cooking.

Each model's aesthetic detailing is divine in its own right and features multiple heat-efficient ovens, dynamic multifunction cooking control and adjustable racking systems.

### FEATURES

Product Dimensions: 35 ½" W x 28" D x 37" H

7-Mode Multifunction Oven with European Dual-Convection Cooking, Fan-Assisted Baking, Browning, Thaw-to-Serve, Convection Broiling, Warming and Conventional Cooking, as well as a built-in storage drawer.

### FEATURES

Product Dimensions: 47 %16" W x 28 5/32" D x 37 3/16" H

Featuring one extra-large 7-Mode Multifunction Convection Oven, one true European Convection Oven, one Convection Broiling oven, Fan-Assisted Baking, Browning, Thaw-to-Serve, Warming and a built-in storage drawer.