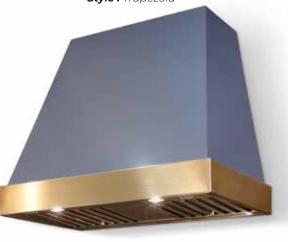

### THE AGA EUCLID HOOD

Style: Trapezoid

### THE AGA HOOD COLLECTION IS AVAILABLE IS ALL SIX CLASSIC AND EIGHT SOHO COLOURS, AS WELL AS THESE TRIM FINISH OPTIONS

Due to global sourcing, paint and / or trim may have minor variations

UPDATED JUNE 2024