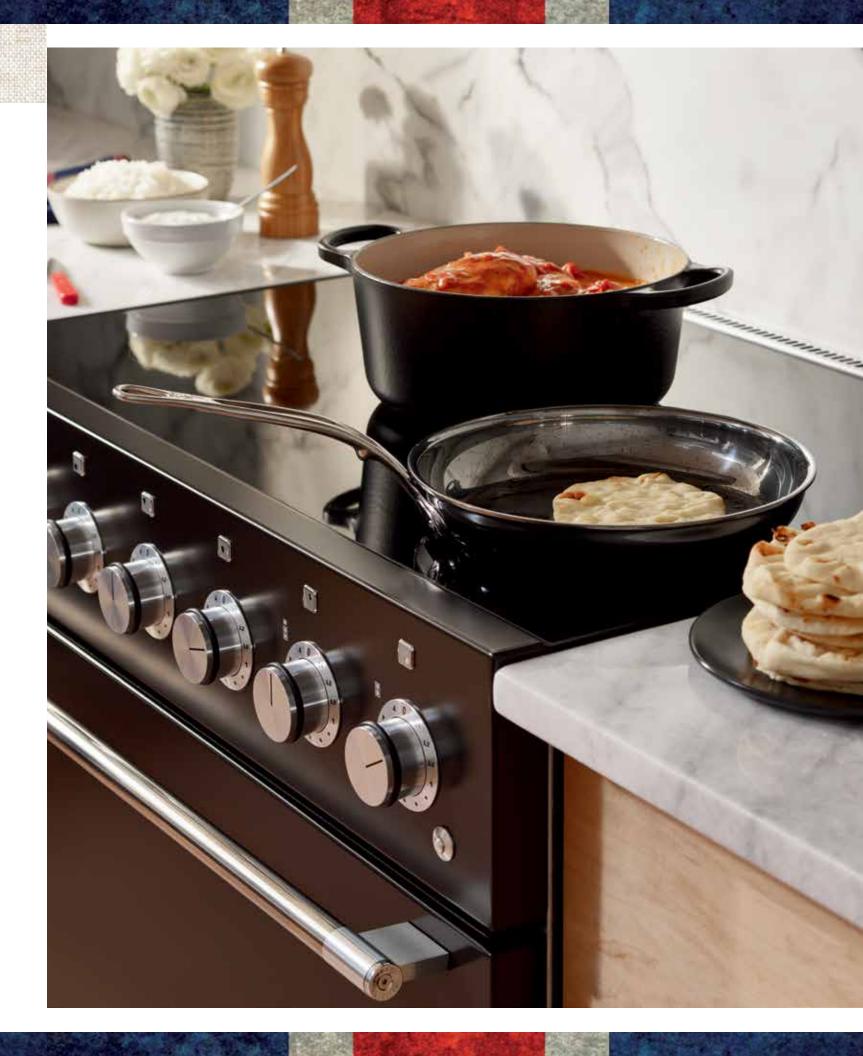

The Mercury cooking versatility continues with the availability of an all-electric model featuring an induction cooktop or dual fuel model which features a gas cooktop.

The AGA Mercury range is the perfect match for any mood or lifestyle.

## 36" INDUCTION RANGE

Professional 5 burner induction cooktop constructed of durable ceramic glass that easily wipes clean.

Available in a full palette of sixteen colour options representing a wide and exciting spectrum of sophisticated design expression, from modern contemporary to British traditional. These colors give homeowners and designers alike a full range of tones never before available within this family of AGA ranges.