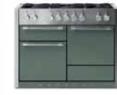

Designed and built in the UK, this range is a technical masterpiece, the embodiment of exquisite quality and stylish, thoughtful design.

Available in two sizes and in a full palette of fourteen colour options representing a wide and exciting spectrum of sophisticated design expression, from modern contemporary to British traditional. These colors give homeowners and designers alike a full range of tones never before available within this family of AGA ranges.

## COLOUR AND DESIGN COLLECTIONS

The full AGA palette of fourteen colour options represent a wide and exciting spectrum of design expression accompaniment, from modern contemporary to British traditional. Stunning reds, deep and expressive blues, classic racing greens, soft and comforting grays and neutrals.

### CLASSIC COLOUR COLLECTION

GLOSS BLACK CORNWALL GREEN

INDIGO

MATTE BLACK