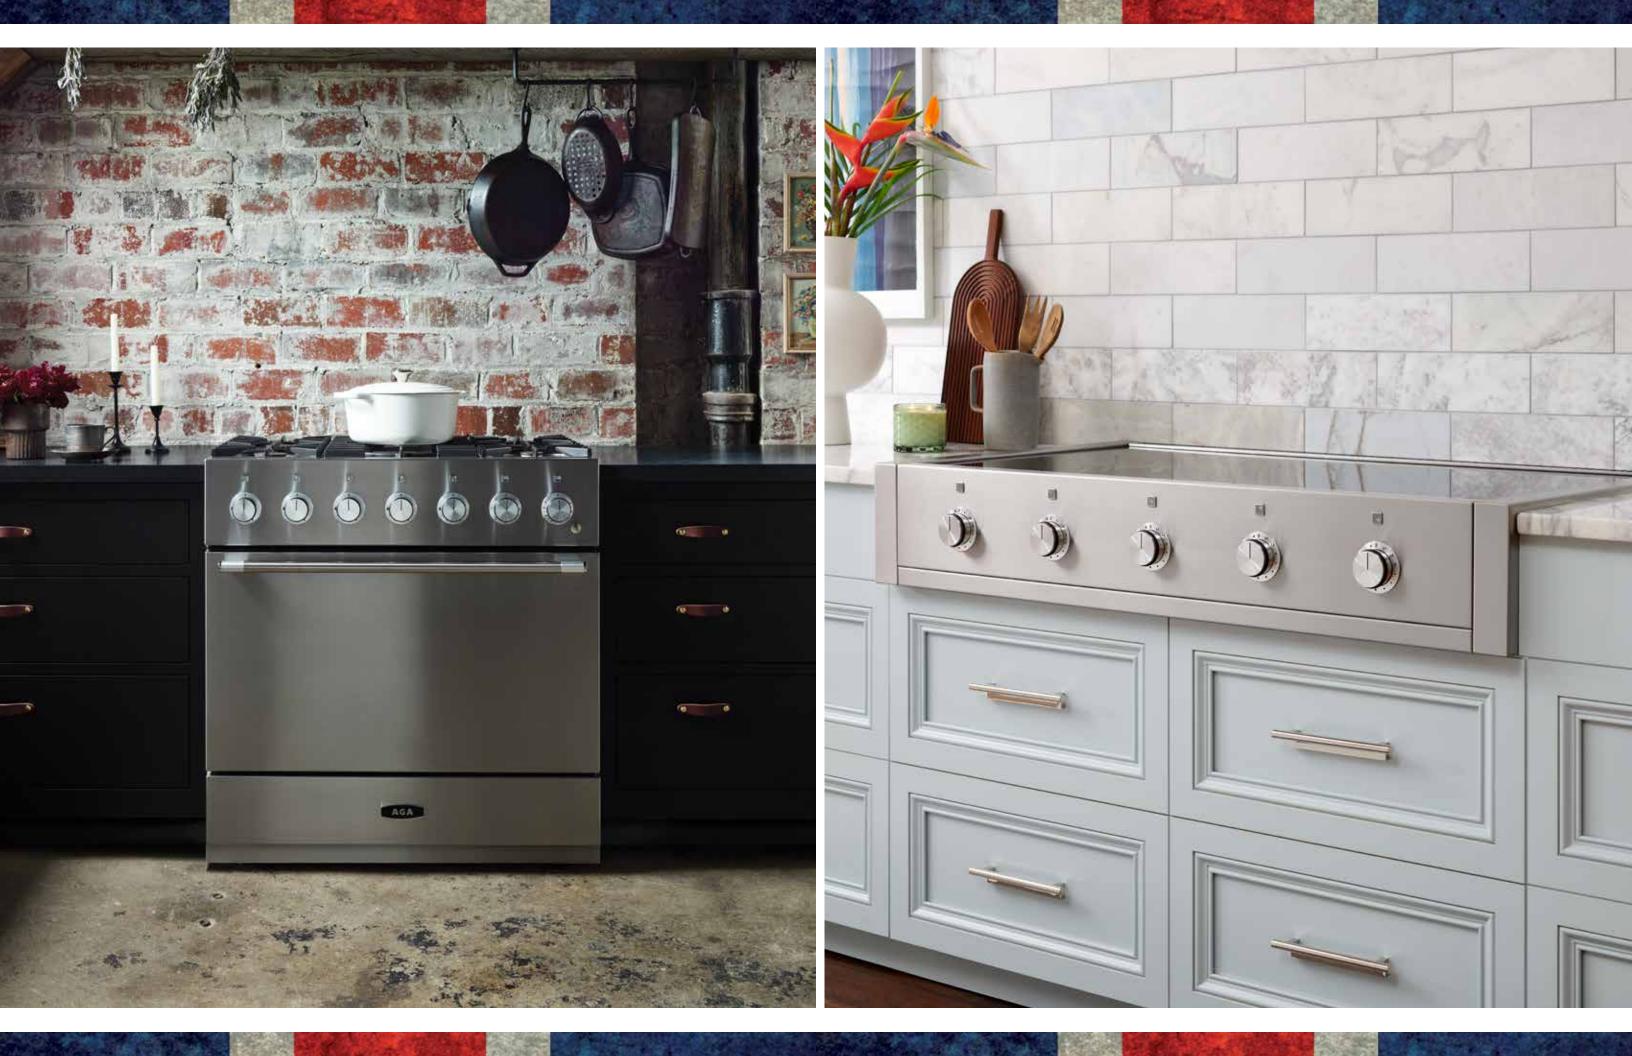

Professional 5 burner induction cooktop constructed of durable ceramic glass that easily wipes clean.

Available in a full palette of sixteen colour options representing a wide and exciting spectrum of sophisticated design expression, from modern contemporary to British traditional. These colors give homeowners and designers alike a full range of tones never before available within this family of AGA ranges.

Extra-large ceramic glass surface with 5 induction burners and integrated capacitive touch controls efficiently utilizes / transfers / captures 90% of energy generated compared to only 55% with that of a traditional gas burner.

#### **FEATURES**

Product Dimensions: 35 ½" W x 26 ½" D x 8 ½ H or 47 ½ W x 26 ½" D x 8 ½ H Extra-large 35 1/2" W x 21 1/2" D or 43" W x 21 1/2" D ceramic glass surface with 5 induction burners

The AGA Mercury 36" & 48" induction rangetop is known for its bold design, contemporary details, zero-clearance facade and modern style cooking controls. Designed and built in the UK, this rangetop is a technical masterpiece, the embodiment of exquisite quality and stylish, thoughtful design. Fast, responsive and incredibly controllable, the induction rangetop is powered by electromagnetism, heating only the pan and its contents, providing up to 90% efficiency. Its surface retains minimal heat, making it safer for those with small children at home. Since the rangetop stays cool, spills will not stick or burn onto the surface, making cleaning a simple wipe-down.