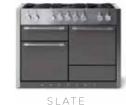

The AGA Mercury range is the modern-day incarnation of the iconic 19th century AGA. This collection culminates the finest attributes of world-class cooking.

Each model's aesthetic detailing is divine in its own right and features multiple heat-efficient ovens, dynamic multifunction cooking control and adjustable racking systems.

Designed and built in the UK, this range is a technical masterpiece, the embodiment of exquisite quality and stylish, thoughtful design.

Available in two sizes and in a full palette of fourteen colour options representing a wide and exciting spectrum of sophisticated design expression, from modern contemporary to British traditional. These colors give homeowners and designers alike a full range of tones never before available within this family of AGA ranges.

## COLOUR AND DESIGN COLLECTIONS

The full AGA palette of fourteen colour options represent a wide and exciting spectrum of design expression accompaniment, from modern contemporary to British traditional. Stunning reds, deep and expressive blues, classic racing greens, soft and comforting grays and neutrals.