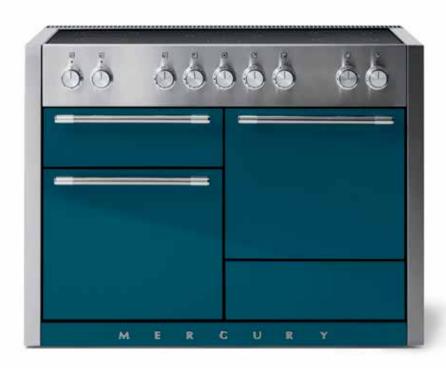

## 36" INDUCTION RANGE

### FEATURES

Product Dimensions: 35 ½" W x 28" D x 36 %" H

7-Mode Multifunction Oven with European Dual-Convection Cooking, Fan-Assisted Baking, Browning, Thaw-to-Serve, Convection Broiling, Warming and Conventional Cooking, as well as a built-in storage drawer.

Professional 5 burner induction cooktop constructed of durable ceramic glass that easily wipes clean.

Available in a full palette of sixteen colour options representing a wide and exciting spectrum of sophisticated design expression, from modern contemporary to British traditional. These colors give homeowners and designers alike a full range of tones never before available within this family of AGA ranges.