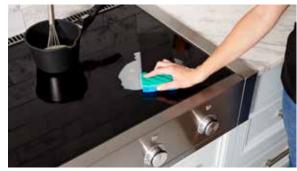

Extra-large ceramic glass surface with 5 induction burners and integrated capacitive touch controls efficiently utilizes / transfers / captures 90% of energy generated compared to only 55% with that of a traditional gas burner.

### EASY TO CLEAN

Since the surface stays cool, spills will not stick or burn onto the surface, making cleaning a simple wipe-down.