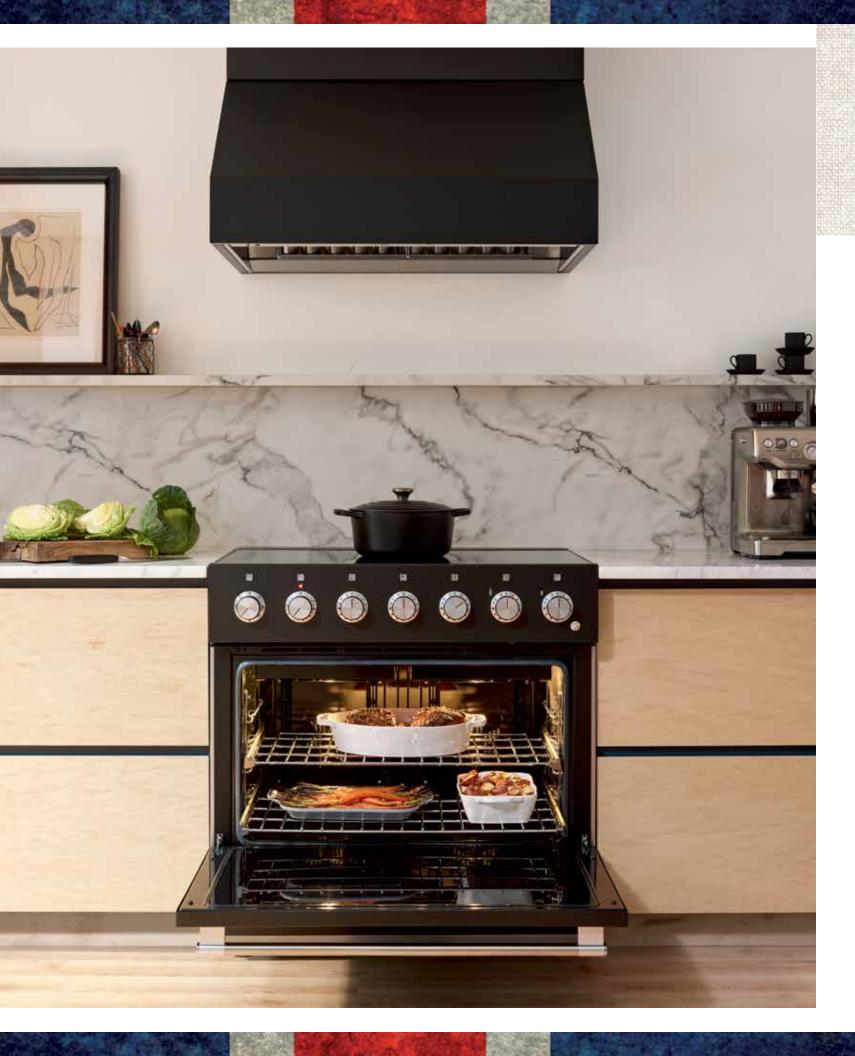

### FEATURES

Product Dimensions: 35 ½" W x 28" D x 37" H

7-Mode Multifunction Oven with European Dual-Convection Cooking, Fan-Assisted Baking, Browning, Thaw-to-Serve, Convection Broiling, Warming and Conventional Cooking, as well as a built-in storage drawer.

The cooktop features 5-sealed solid brass sealed burners with porcelain enamel finish, as well as continuous cast iron grates allowing pots and pans to slide with ease from burner to burner without spilling. All burners are designed with thermocouple safety mechanism.

## AGA MERCURY 36"

Natural Gas cooktop with 5 sealed brass burners or Extra-large ceramic glass induction cooktop with 5 induction burners 7 Hi-Fi Style Infinite Controls Knobs 4.5 cubic feet, 7-mode Included: Multi-function Oven featuring: Two robust telescopic glide-out racks European dual-convection Fan-assisted baking Browning One flat rack Thaw and serve Convection broiling One pastry tray Warming Conventional cooking Dual broiler system Storage drawer with rubber mat that holds pots and pans & your