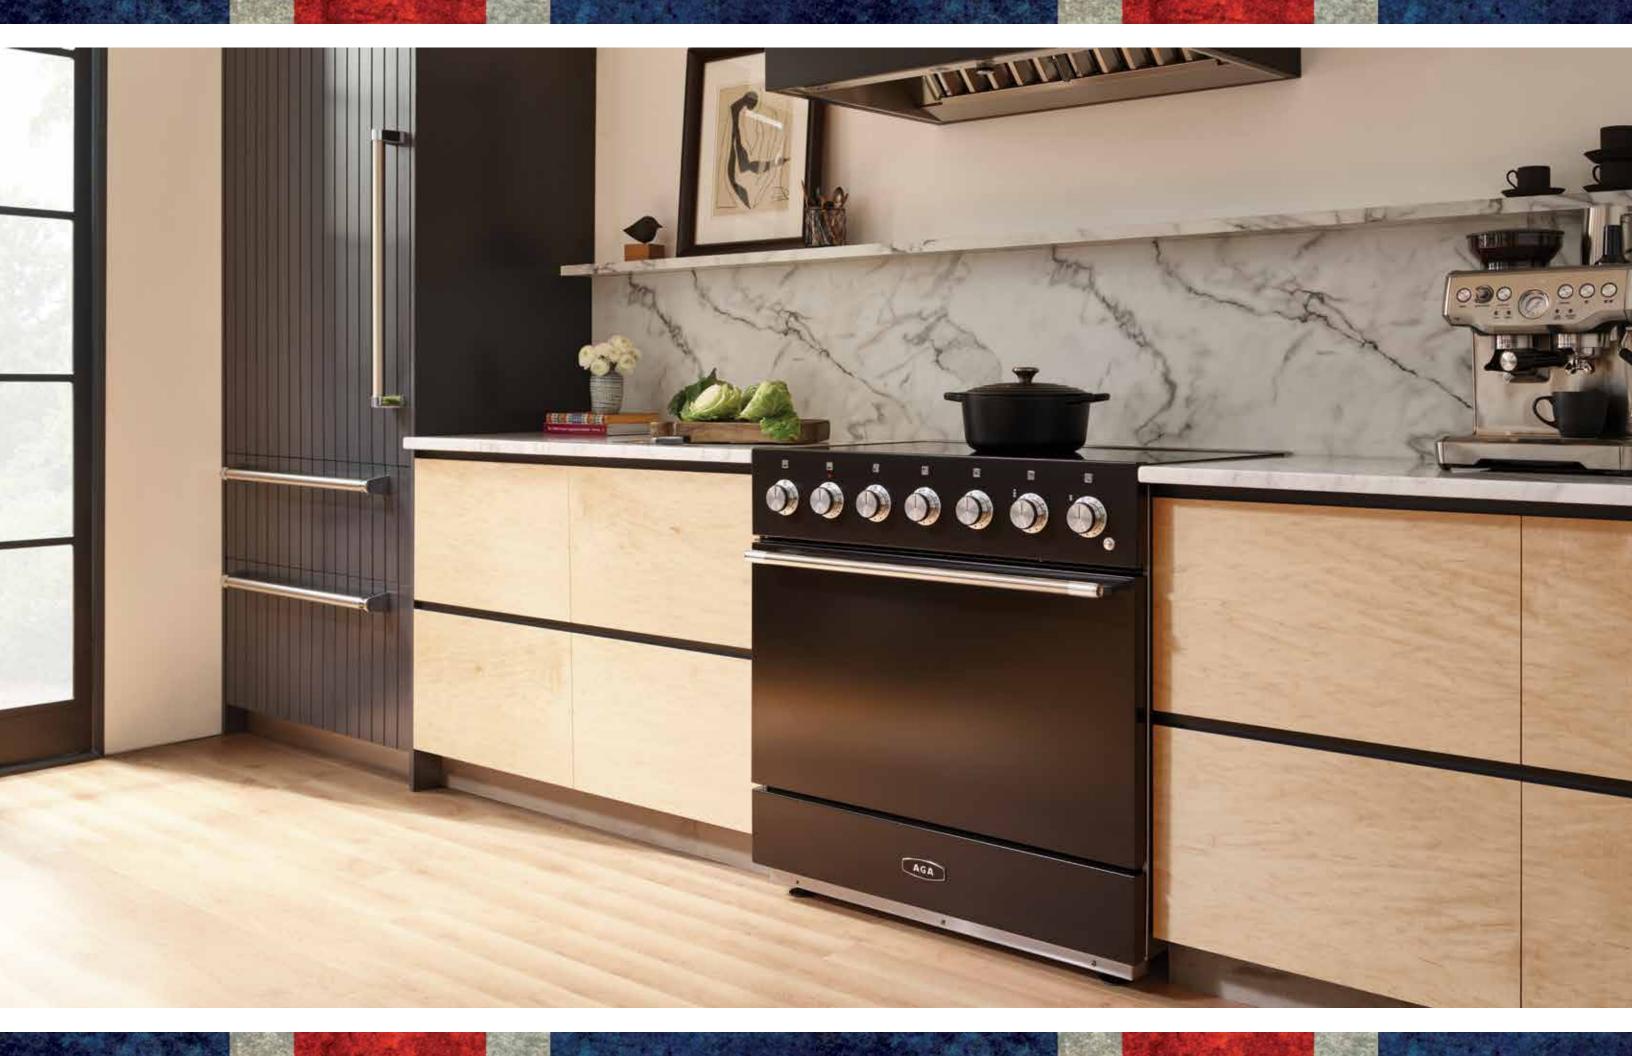

The AGA Mercury range is the modern-day incarnation of the iconic 19th century AGA. This collection culminates the finest attributes of world-class cooking.

Each model's aesthetic detailing is divine in its own right and features multiple heat-efficient ovens, dynamic multifunction cooking control and adjustable racking systems.

Designed and built in the UK, this range is a technical masterpiece, the embodiment of exquisite quality and stylish, thoughtful design.

Available in two sizes and in a full palette of fourteen colour options representing a wide and exciting spectrum of sophisticated design expression, from modern contemporary to British traditional. These colors give homeowners and designers alike a full range of tones never before available within this family of AGA ranges.

The Mercury cooking versatility continues with the availability of an all-electric model featuring an induction cooktop or dual fuel model which features a gas cooktop.

The AGA Mercury range is the perfect match for any mood or lifestyle.

### 36" DUAL FUEL RANGE

### FEATURES

Product Dimensions: 35 ½" W x 28" D x 37" H

7-Mode Multifunction Oven with European Dual-Convection Cooking, Fan-Assisted Baking, Browning, Thaw-to-Serve, Convection Broiling, Warming and Conventional Cooking, as well as a built-in storage drawer.

The cooktop features 5-sealed solid brass sealed burners with porcelain enamel finish, as well as continuous cast iron grates allowing pots and pans to slide with ease from burner to burner without spilling. All burners are designed with thermocouple safety mechanism.