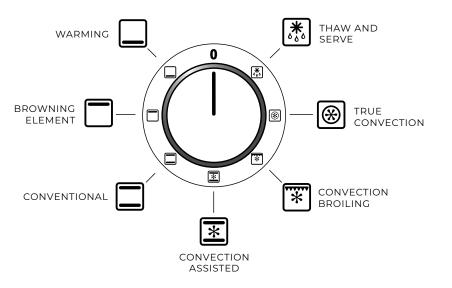

### SEVEN VERSATILE COOKING MODES FOR CREATING

## CULINARY ART

### WARMING

Turn on the warming heat mode to crisp up pizza or quiche crusts or to slow-cook dishes.

### BROWNING (BROIL)

Applying only top heat, this mode is perfect for crisping or toasting dishes like cheesy casseroles, baked pastas or roasted vegetables.

### CONVENTIONAL

Suitable for roasting and baking pastries and cakes, this function combines top and base heat.

### CONVECTION ASSISTED

Ideal for thoroughly cooking larger items or baking on multiple racks at once, the mode applies top and base heat with additional fan-assisted air circulation.

### CONVECTION BROILING

This function applies top heat fanned to food, producing even, less-intense heat compared to a conventional broiler.

### TRUE CONVECTION

A good "all-round" function, this mode evenly distributes fan-oven heat circulating from a heating element separate from the oven cavity.

### THAW AND SERVE

Speed up defrosting and safely thaw food with unheated air circulation.