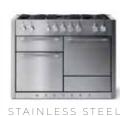

### THE AGA MERCURY SOHO COLOUR AND DESIGN SERIES

MINERAL GREEN

CRANBERRY CARNABY BLUE

A NOTE ON THE SOHO COLOUR & DESIGN SERIES

Mercury ranges manufactured using colours from the Soho Series are only available with a stainless steel fascia.