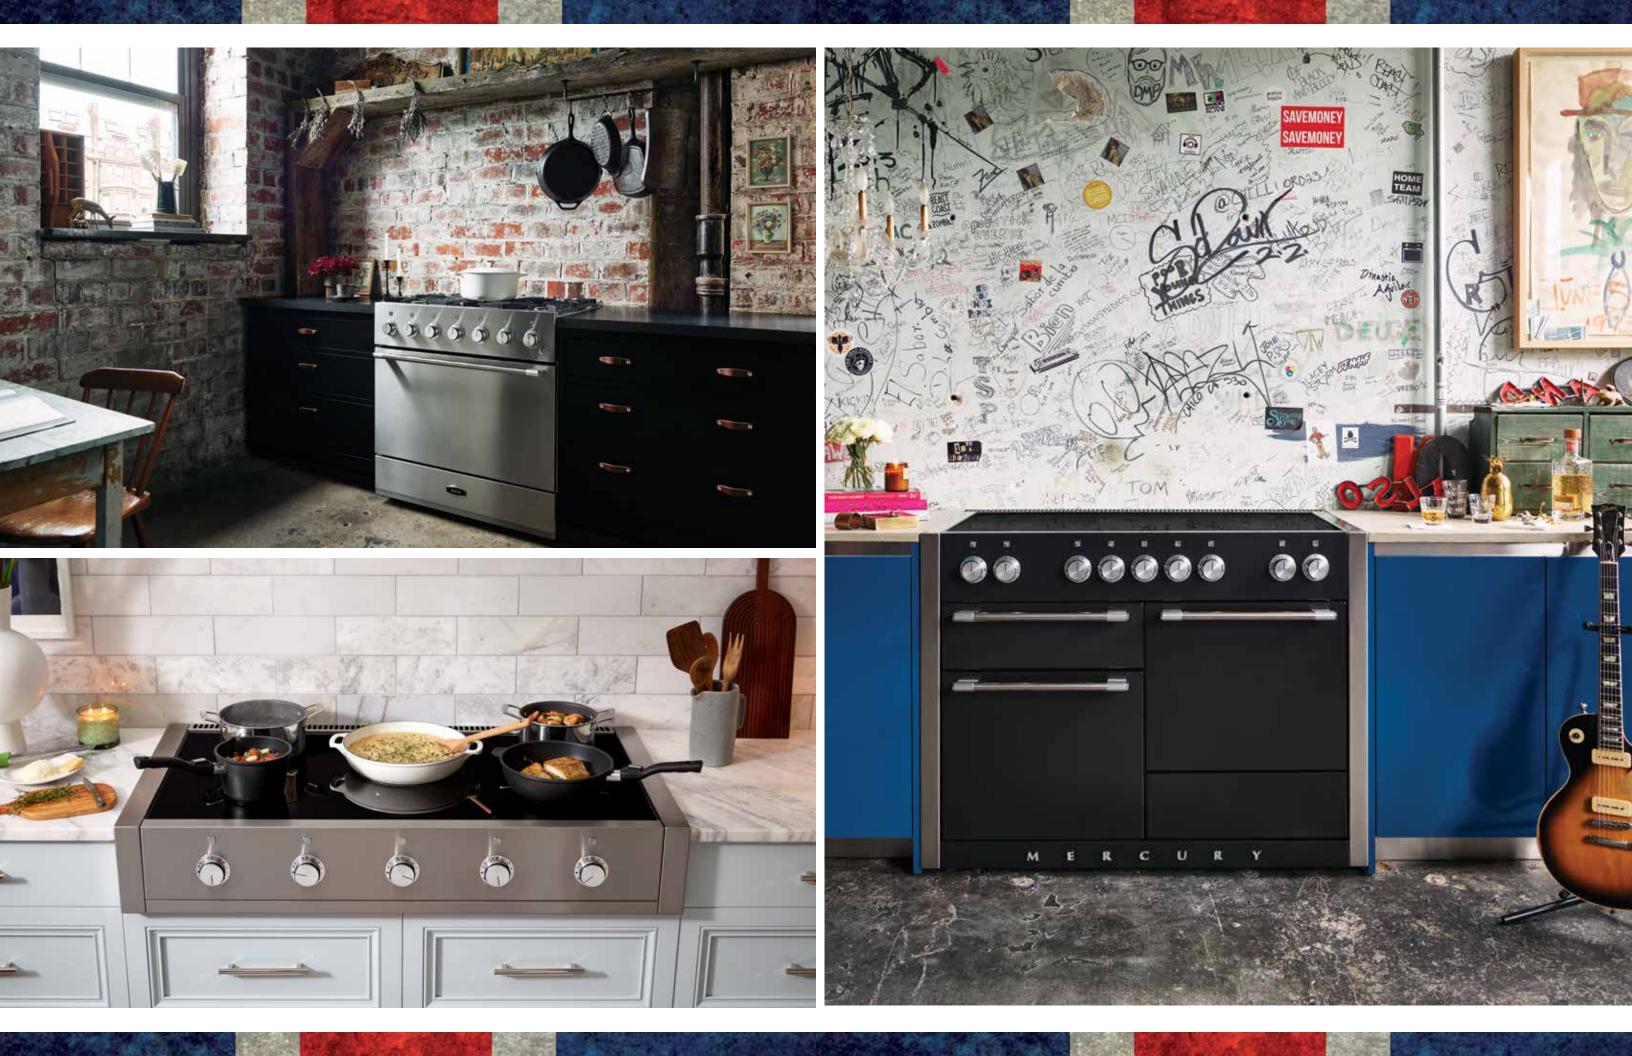

Designed and built in the UK, this range is a technical masterpiece, the embodiment of exquisite quality and stylish, thoughtful design.

Available in two sizes and in a full palette of fourteen colour options representing a wide and exciting spectrum of sophisticated design expression, from modern contemporary to British traditional. These colors give homeowners and designers alike a full range of tones never before available within this family of AGA ranges.

Available in a full palette of sixteen colour options representing a wide and exciting spectrum of sophisticated design expression, from modern contemporary to British traditional. These colors give homeowners and designers alike a full range of tones never before available within this family of AGA ranges.

## COLOUR AND DESIGN COLLECTIONS

The full AGA palette of fourteen colour options represent a wide and exciting spectrum of design expression accompaniment, from modern contemporary to British traditional. Stunning reds, deep and expressive blues, classic racing greens, soft and comforting grays and neutrals.