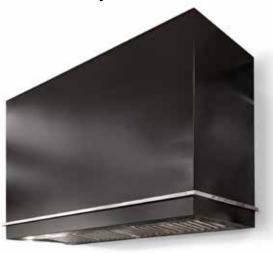

## HOOD COLLECTION

AGA rangehoods ere elegant and powerful, providing optimal ventilation and style to any kitchen.

Available in 4 stunning designs, 14 expressive colors, 5 exquisite trim options and in both

### THE AGA EUCLID HOOD

Style: Trapezoid