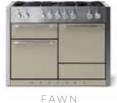

Designed and built in the UK, this range is a technical masterpiece, the embodiment of exquisite quality and stylish, thoughtful design.

Available in two sizes and in a full palette of fourteen colour options representing a wide and exciting spectrum of sophisticated design expression, from modern contemporary to British traditional. These colors give homeowners and designers alike a full range of tones never before available within this family of AGA ranges.

## COLOUR AND DESIGN COLLECTIONS

The full AGA palette of fourteen colour options represent a wide and exciting spectrum of design expression accompaniment, from modern contemporary to British traditional. Stunning reds, deep and expressive blues, classic racing greens, soft and comforting grays and neutrals.