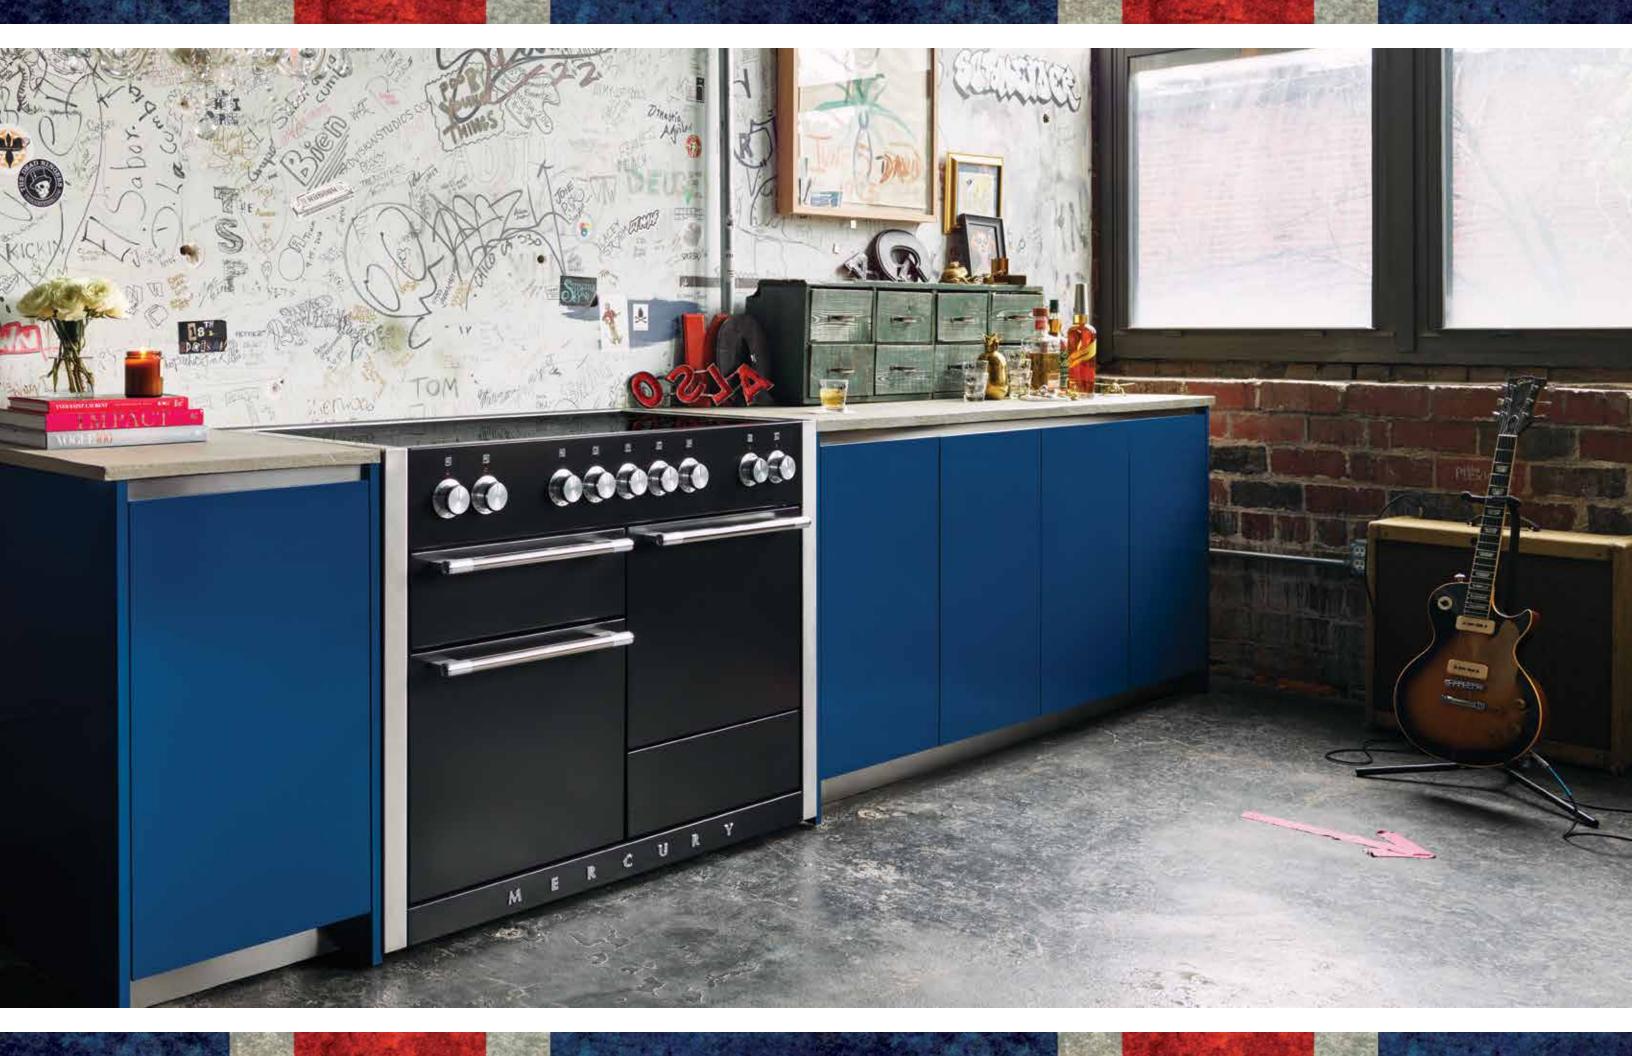

Designed and built in the UK, this range is a technical masterpiece, the embodiment of exquisite quality and stylish, thoughtful design.

Available in two sizes and in a full palette of fourteen colour options representing a wide and exciting spectrum of sophisticated design expression, from modern contemporary to British traditional. These colors give homeowners and designers alike a full range of tones never before available within this family of AGA ranges.

Available in a full palette of sixteen colour options representing a wide and exciting spectrum of sophisticated design expression, from modern contemporary to British traditional. These colors give homeowners and designers alike a full range of tones never before available within this family of AGA ranges.

## COLOUR AND DESIGN COLLECTIONS

The full AGA palette of fourteen colour options represent a wide and exciting spectrum of design expression accompaniment, from modern contemporary to British traditional. Stunning reds, deep and expressive blues, classic racing greens, soft and comforting grays and neutrals.