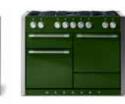

### CLASSIC COLOUR COLLECTION

GLOSS BLACK CORNWALL GREEN

INDIGO

MATTE BLACK

## COLOUR AND DESIGN COLLECTIONS

The full AGA palette of fourteen colour options represent a wide and exciting spectrum of design expression accompaniment, from modern contemporary to British traditional. Stunning reds, deep and expressive blues, classic racing greens, soft and comforting grays and neutrals.