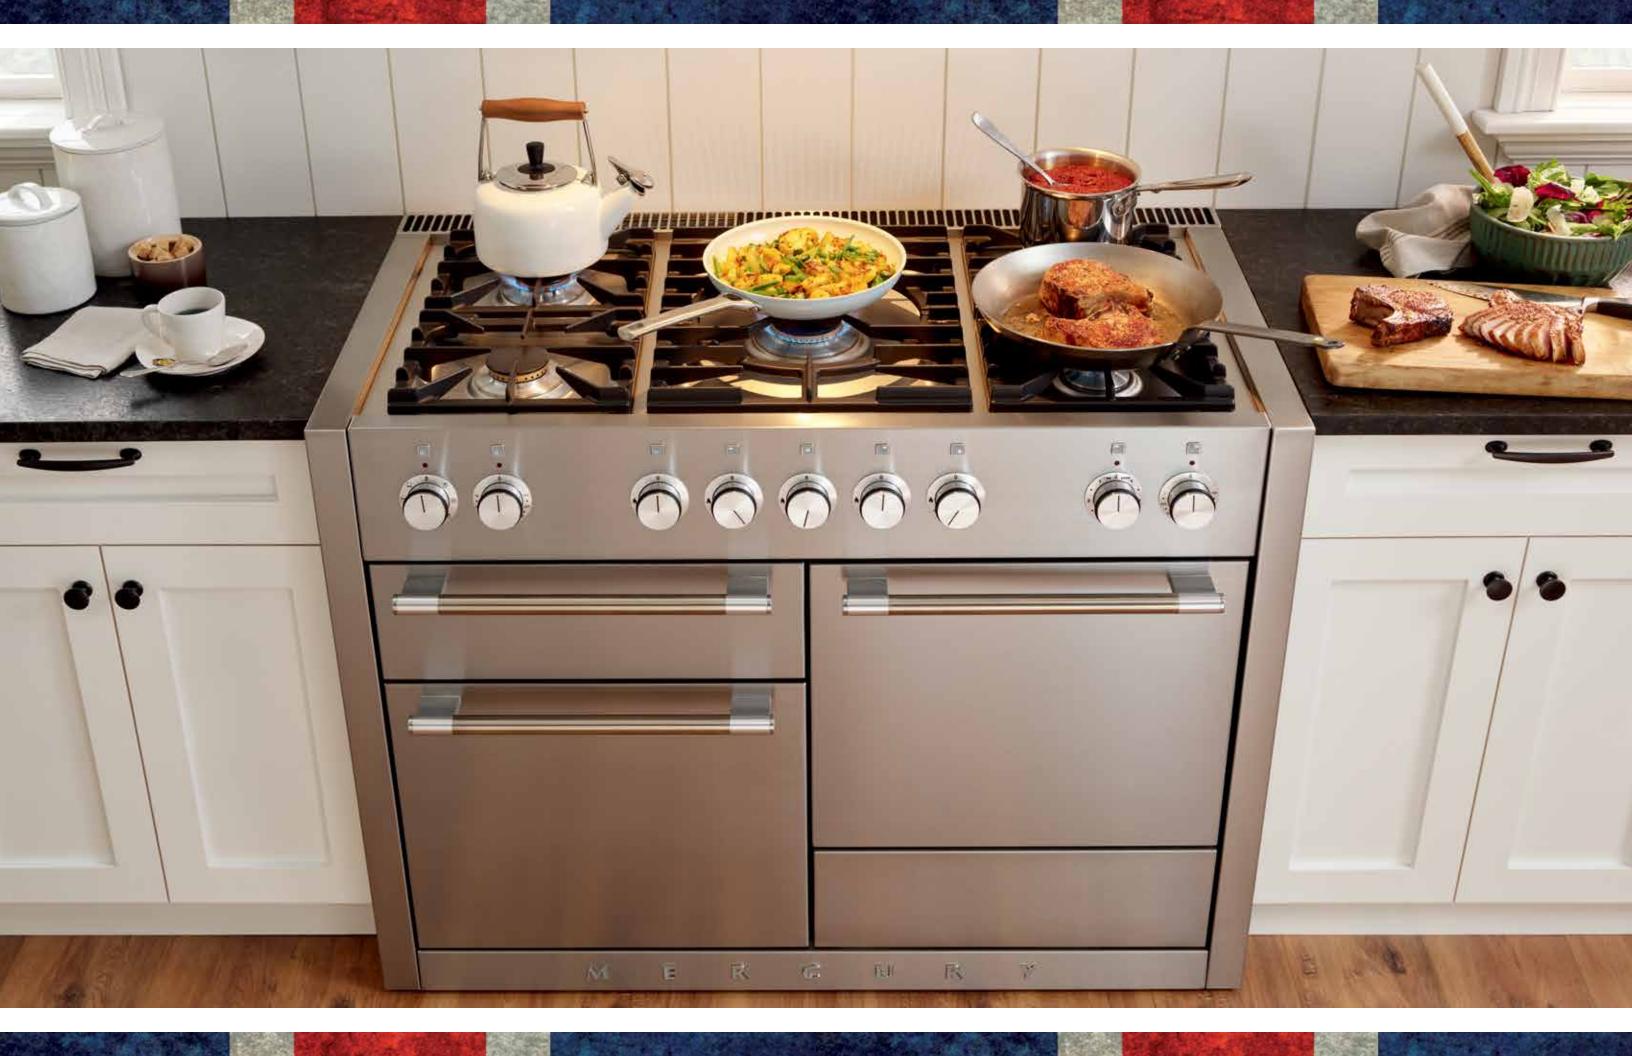

The AGA Mercury range is the modern-day incarnation of the iconic 19th century AGA. This collection culminates the finest attributes of world-class cooking.

Each model's aesthetic detailing is divine in its own right and features multiple heat-efficient ovens, dynamic multifunction cooking control and adjustable racking systems.

Designed and built in the UK, this range is a technical masterpiece, the embodiment of exquisite quality and stylish, thoughtful design.

Available in two sizes and in a full palette of fourteen colour options representing a wide and exciting spectrum of sophisticated design expression, from modern contemporary to British traditional. These colors give homeowners and designers alike a full range of tones never before available within this family of AGA ranges.

The cooktop features 5-sealed solid brass sealed burners with porcelain enamel finish, as well as continuous cast iron grates allowing pots and pans to slide with ease from burner to burner without spilling. All burners are designed with thermocouple safety mechanism.

## AGA MERCURY 36"

Natural Gas cooktop with 5 sealed brass burners or Extra-large ceramic glass induction cooktop with 5 induction burners 7 Hi-Fi Style Infinite Controls Knobs 4.5 cubic feet, 7-mode Included: Multi-function Oven featuring: Two robust telescopic glide-out racks European dual-convection Fan-assisted baking Browning One flat rack Thaw and serve Convection broiling One pastry tray Warming Conventional cooking Dual broiler system Storage drawer with rubber mat that holds pots and pans & your