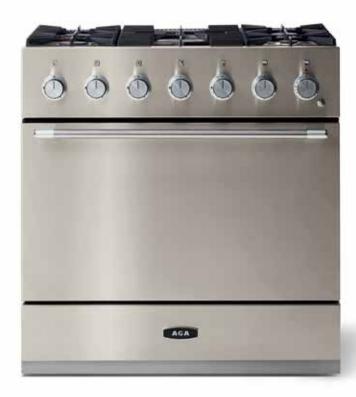

### 36" DUAL FUEL RANGE

### FEATURES

Product Dimensions: 35 ½" W x 28" D x 37" H

7-Mode Multifunction Oven with European Dual-Convection Cooking, Fan-Assisted Baking, Browning, Thaw-to-Serve, Convection Broiling, Warming and Conventional Cooking, as well as a built-in storage drawer.

The cooktop features 5-sealed solid brass sealed burners with porcelain enamel finish, as well as continuous cast iron grates allowing pots and pans to slide with ease from burner to burner without spilling. All burners are designed with thermocouple safety mechanism.