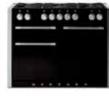

st, responsive and incredibly controllable, the induction rangetop is powered by electromagnetism, heating only the pan and its contents, providing up to 90% efficiency. Its surface retains minimal heat, making it safer for those with small children at home. Since the rangetop stays cool, spills will not stick or burn onto the surface, making cleaning a simple wipe-down.

### COLOR FINISHES





Cornwall Green

## COLOUR AND DESIGN COLLECTIONS

The full AGA palette of fourteen colour options represent a wide and exciting spectrum of design expression accompaniment, from modern contemporary to British traditional. Stunning reds, deep and expressive blues, classic racing greens, soft and comforting grays and neutrals.

WE INVITE YOU TO COLOUR YOUR AGA

### CLASSIC COLOUR COLLECTION













GLOSS BLACK CORNWALL GREEN

INDIGO

MATTE BLACK

### THE AGA MERCURY SOHO COLOUR AND DESIGN SERIES













MINERAL GREEN





CRANBERRY CARNABY BLUE

A NOTE ON THE SOHO COLOUR & DESIGN SERIES

Mercury ranges manufactured using colours from the Soho Series are only available with a stainless steel fascia.



## THE AGA INDUCTION COOKTOP — GUARANTEED TO INDUCTION COOKTOP — GUARANTEED TO

Fast, responsive and incredibly controllable, the induction cooktop option on an AGA range offers the following benefits:

### ENERGY EFFICIENCY

Powered by electromagnetism, induction technology heats only the pan and its contents, providing up to 90% efficiency.

### FAST AND RESPONSIVE

It can take as little as five seconds for water to begin to boil and reducing the pan to simmering is equally a