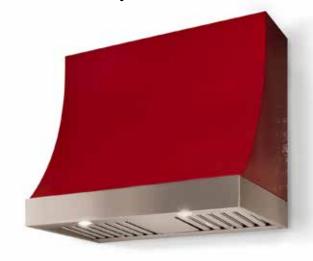

### THE AGA MARQUEE HOOD

Style: Arched Front

### THE AGA HOOD COLLECTION IS AVAILABLE IS ALL SIX CLASSIC AND EIGHT SOHO COLOURS, AS WELL AS THESE TRIM FINISH OPTIONS

Due to global sourcing, paint and / or trim may have minor variations

UPDATED JUNE 2024