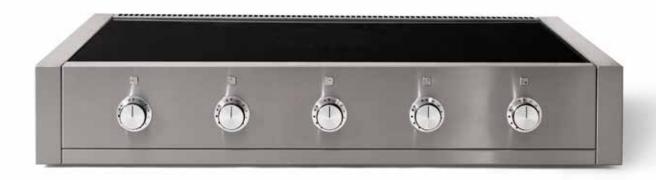

## 36" & 48" INDUCTION RANGETOP

#### **FEATURES**

Product Dimensions: 35 ½" W x 26 ½" D x 8 ½ H or 47 ½ W x 26 ½" D x 8 ½ H Extra-large 35 1/2" W x 21 1/2" D or 43" W x 21 1/2" D ceramic glass surface with 5 induction burners

The AGA Mercury 36" & 48" induction rangetop is known for its bold design, contemporary details, zero-clearance facade and modern style cooking controls. Designed and built in the UK, this rangetop is a technical masterpiece, the embodiment of exquisite quality and stylish, thoughtful design. Fast, responsive and incredibly controllable, the induction rangetop is powered by electromagnetism, heating only the pan and its contents, providing up to 90% efficiency. Its surface retains minimal heat, making it safer for those with small children at home. Since the rangetop stays cool, spills will not stick or burn onto the surface, making cleaning a simple wipe-down.