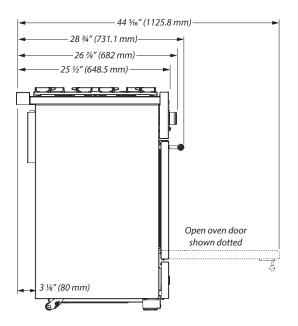

- Product Dimensions: 35 7/16" W x 28 3/4" D x 37" H
- · Shipping weight (lbs): 438lbs (includes range, crate & pallet)