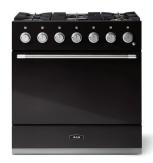

# 36" MERCURY DUAL FUEL RANGE

MODEL: AMC36DF MSRP: \$5,099

The AGA Mercury range is known for its bold design, contemporary details, zero-clearance facade and mod style cooking controls. It is truly a statement piece in any luxury kitchen.

Designed and built in the UK, this range is a technical masterpiece, the embodiment of exquisite quality and stylish, thoughtful design. Available in five sophisticated finish options, The AGA Mercury range is the perfect match for any mood or lifestyle.

## 36" MERCURY DUAL FUEL RANGE

5 BURNER COOKTOP

7 MULTIFUNCTION COOKING MODES