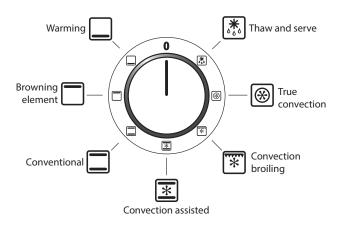

## 36" MERCURY DUAL FUEL RANGE

5 BURNER COOKTOP

7 MULTIFUNCTION COOKING MODES

### **FEATURES**

· 7-Mode Multifunction Oven with European Dual-Convection Cooking, Fan-Assisted Baking, Browning, Thaw-to-Serve, Convection Broiling, Warming and Conventional Cooking True European Twin Fan Convection