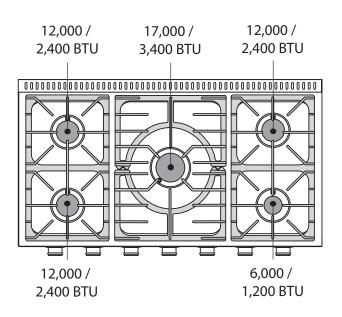

Adjustable full-with broiler pan with trivet

· 5-sealed solid burners

Porcelain enamel finish

One 17,000 BTU center burner

Three 12.000 BTU burners

One 6,000 BTU simmer burner can be dialed down

to 1,200 BTU