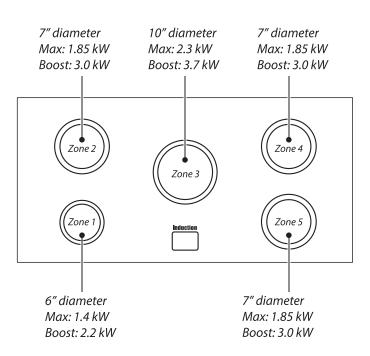

#### **SPECIFICATIONS**

- · Electrical: Induction Zone: 18.5 kW, (45 A)
- · Oven: 2.5 kW (17A), 240V
- · Electrical Rating: 240V (2 Wire + N + Grd), 60Hz, 18.5 kW
- · Cooktop Ratings:

Front Left: 1.4 kW (Max) 2.2 kW (Boost)
Rear Left: 1.85 kW (Max) 3.0 kW (Boost)
Center: 2.3 kW (Max) 3.7 kW (Boost)
Front Right: 1.85 kW (Max) 3.0 kW (Boost)
Rear Right: 1.85 kW (Max) 3.0 kW (Boost)

#### **FEATURES**

- Extra-large 43"W x 21 ½"D ceramic glass surface with 5 induction burners and facia touch controls efficiently utilizes / transfers / captures 90% of energy generated compared to only 55% with that of a traditional gas burner
- · Touch pad features: 3700w boost, residual heat indicator, 9 power settings, timer, pause, overheat detection and child safety lock
- 9 Hi-Fi Style Infinite Controls turn with stereo-like grace
- · Powerful 8-pass, 2300 watt Broiling Oven ready in 5 minutes
- · A second extra-large true European convection oven (right oven)
- · Glide-out Broiler System with adjustable heights and extendable gliding tray spacious enough to cook six 6-oz steaks at once
- · One extra-large 7-Mode Multifunction Oven, Thaw-to-Serve, Convection Bake, Convection Broil, Fan Assist Bake, Conventional Bake, Top Brown or Base Heat Modes
- · Over 6 cubic feet of oven space amongst 3 separate ovens maximize utility and reduce energy consumption
- The multifunction oven features 3 heavy-duty stainless steel shelves including a removable Telescopic shelf, while the second oven features 2 heavy-duty stainless steel shelves
- · Spacious bottom drawer with rubber mat to protect and store your cookware
- · Easy Clean Technology with black vitreous enamel interior