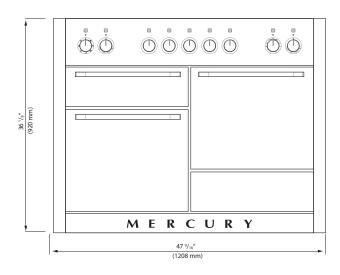

- $\cdot$  Product Dimensions: 47  $^{9/16}$ " W x 28  $^{7/16}$ " D x 36  $^{1/8}$ " H
- · Shipping weight (lbs): 448lbs (includes range, crate & pallet)

## 48" MERCURY INDUCTION RANGE

5 BURNER INDUCTION COOKTOP

7 MULTIFUNCTION COOKING MODES

#### **FEATURES**

- Extra-large 43"W x 21 ½"D ceramic glass surface with 5 induction burners and facia touch controls efficiently utilizes / transfers / captures 90% of energy generated compared to only 55% with that of a traditional gas burner
- · Touch pad features: 3700w boost, residual heat indicator, 9 power settings, timer, pause, overheat detection and child safety lock
- 9 Hi-Fi Style Infinite Controls turn with stereo-like grace
- · Powerful 8-pass, 2300 watt Broiling Oven ready in 5 minutes
- · A second extra-large true European convection oven (right oven)
- · Glide-out Broiler System with adjustable heights and extendable gliding tray spacious enough to cook six 6-oz steaks at once
- · One extra-large 7-Mode Multifunction Oven, Thaw-to-Serve, Convection Bake, Convection Broil, Fan Assist Bake, Conventional Bake, Top Brown or Base Heat Modes
- · Over 6 cubic feet of oven space amongst 3 separate ovens maximize utility and reduce energy consumption
- The multifunction oven features 3 heavy-duty stainless steel shelves including a removable Telescopic shelf, while the second oven features 2 heavy-duty stainless steel shelves
- · Spacious bottom drawer with rubber mat to protect and store your cookware
- · Easy Clean Technology with black vitreous enamel interior