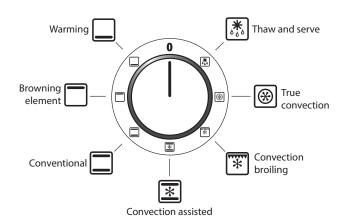

#### **FEATURES**

- Extra-large 43"W x 21 ½"D ceramic glass surface with 5 induction burners and facia touch controls efficiently utilizes / transfers / captures 90% of energy generated compared to only 55% with that of a traditional gas burner
- · Touch pad features: 3700w boost, residual heat indicator, 9 power settings, timer, pause, overheat detection and child safety lock
- 9 Hi-Fi Style Infinite Controls turn with stereo-like grace
- · Powerful 8-pass, 2300 watt Broiling Oven ready in 5 minutes
- · A second extra-large true European convection oven (right oven)
- · Glide-out Broiler System with adjustable heights and extendable gliding tray spacious enough to cook six 6-oz steaks at once
- · One extra-large 7-Mode Multifunction Oven, Thaw-to-Serve, Convection Bake, Convection Broil, Fan Assist Bake, Conventional Bake, Top Brown or Base Heat Modes
- · Over 6 cubic feet of oven space amongst 3 separate ovens maximize utility and reduce energy consumption
- The multifunction oven features 3 heavy-duty stainless steel shelves including a removable Telescopic shelf, while the second oven features 2 heavy-duty stainless steel shelves
- · Spacious bottom drawer with rubber mat to protect and store your cookware
- · Easy Clean Technology with black vitreous enamel interior