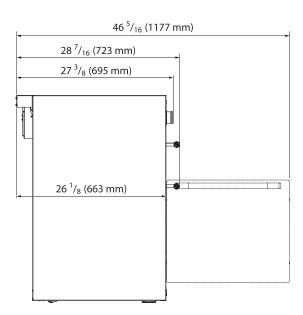

- $\cdot$  Product Dimensions: 47  $^{9/16}$ " W x 28  $^{7/16}$ " D x 36  $^{1/8}$ " H
- · Shipping weight (lbs): 448lbs (includes range, crate & pallet)