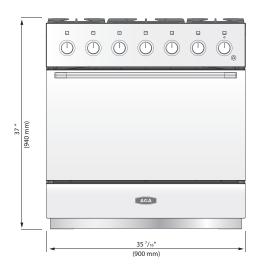

- Product Dimensions: 35 7/16" W x 28 3/4" D x 37" H
- · Shipping weight (lbs): 438lbs (includes range, crate & pallet)