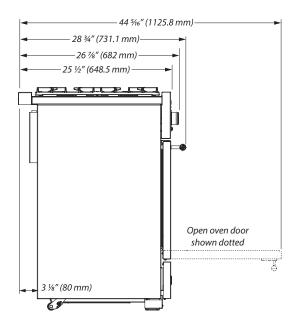

- Product Dimensions: 35 7/16" W x 28 3/4" D x 37" H
- · Shipping weight (lbs): 438lbs (includes range, crate & pallet)