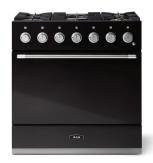

# 36" MERCURY DUAL FUEL RANGE

MODEL: AMC36DF MSRP: \$5,099

The AGA Mercury range is known for its bold design, contemporary details, zero-clearance facade and mod style cooking controls. It is truly a statement piece in any luxury kitchen.

## 36" MERCURY DUAL FUEL RANGE

5 BURNER COOKTOP

7 MULTIFUNCTION COOKING MODES