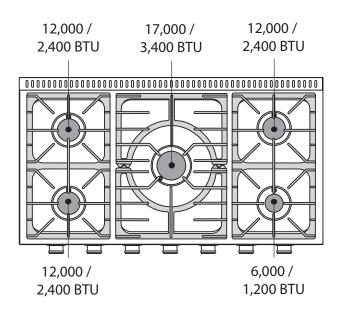

## 36" MERCURY DUAL FUEL RANGE

5 BURNER COOKTOP

7 MULTIFUNCTION COOKING MODES

Adjustable full-with broiler pan with trivet

· 5-sealed solid burners

Porcelain enamel finish

One 17,000 BTU center burner

Three 12.000 BTU burners

One 6,000 BTU simmer burner can be dialed down

to 1,200 BTU