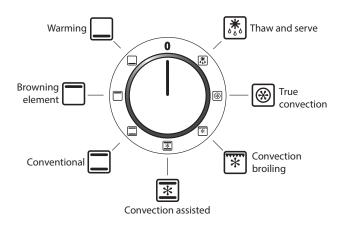

## 36" MERCURY DUAL FUEL RANGE

5 BURNER COOKTOP

7 MULTIFUNCTION COOKING MODES

### **FEATURES**

· 7-Mode Multifunction Oven with European Dual-Convection Cooking, Fan-Assisted Baking, Browning, Thaw-to-Serve, Convection Broiling, Warming and Conventional Cooking True European Twin Fan Convection