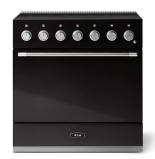

# 36" MERCURY INDUCTION RANGE

MODEL: **AMC36IN** 

The AGA Mercury range is known for its bold design, contemporary details, zero-clearance facade and mod style cooking controls. It is truly a statement piece in any luxury kitchen.

Designed and built in the UK, this range is a technical masterpiece, the embodiment of exquisite quality and stylish, thoughtful design. Available in 16 sophisticated finish options, The AGA Mercury range is the perfect match for any mood or lifestyle.

# 36" MERCURY INDUCTION RANGE

5 BURNER INDUCTION COOKTOP

7 MULTIFUNCTION COOKING MODES