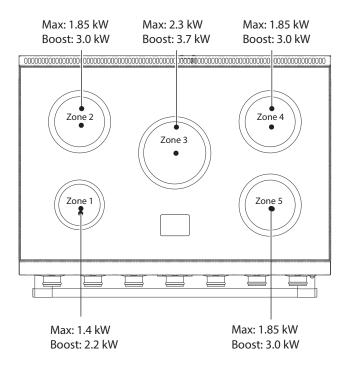

### **SPECIFICATIONS**

· Electrical: Induction Zone: 11.1 kW (48A)

· Oven: 3.7kW (17A), 240V

• Electrical Rating: 240V (L1, L2 + N + Grd), 60Hz, 15.1 kW

· Cooktop Ratings:

Front Left: 1.4 kW (Max) 2.2 kW (Boost) Rear Left: 1.85 kW (Max) 3.0 kW (Boost) Center: 2.3 kW (Max) 3.7 kW (Boost) Front Right: 1.85 kW (Max) 3.0 kW (Boost) Rear Right: 1.85 kW (Max) 3.0 kW (Boost)

#### **FEATURES**

- · Professional 5 burner induction cooktop 13 temperature settings One 9" 2300W burner with 3700W power boost Three 7" 1850W burners with 3000W power boost One 6" 1400W burner with 2200W power
- · Cooktop constructed of durable ceramic glass that easily wipes clean
- · 7-Mode Multifunction Oven with European Dual-Convection Cooking, Fan-Assisted Baking, Browning, Thaw-to-Serve, Convection Broiling, Warming and Conventional Cooking
- · Large 4.5 cubic feet capacity fits a 25lb turkey!
- · Two heavy-duty telescoping glide-out oven racks
- · One flat rack
- · Dual-pan broiler system
- True European convection with dual-fan
- · Convenient storage drawer large enough to hold oven racks
- · Integrated pan recognition sensors automatically shut off cooking zone when no pan is detected
- · Child safety feature locks cooktop operation from unwanted use
- · Heavy duty die-cast commercial grade metal control knobs