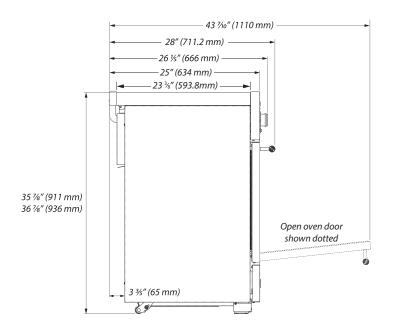

· Product Dimensions: 35 ½" W x 28" D x 36 %" H

· Shipping weight (lbs): 401 lbs (includes range, crate & pallet)