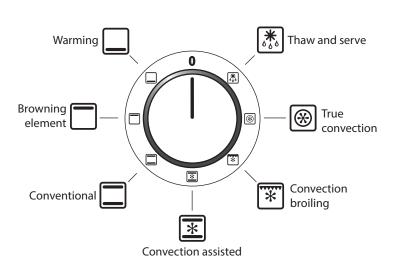

# 36" MERCURY INDUCTION RANGE

5 BURNER INDUCTION COOKTOP

7 MULTIFUNCTION COOKING MODES

#### **FEATURES**

- · Professional 5 burner induction cooktop 13 temperature settings One 9" 2300W burner with 3700W power boost Three 7" 1850W burners with 3000W power boost One 6" 1400W burner with 2200W power
- · Cooktop constructed of durable ceramic glass that easily wipes clean
- · 7-Mode Multifunction Oven with European Dual-Convection Cooking, Fan-Assisted Baking, Browning, Thaw-to-Serve, Convection Broiling, Warming and Conventional Cooking
- · Large 4.5 cubic feet capacity fits a 25lb turkey!
- · Two heavy-duty telescoping glide-out oven racks
- · One flat rack
- · Dual-pan broiler system
- True European convection with dual-fan
- · Convenient storage drawer large enough to hold oven racks
- · Integrated pan recognition sensors automatically shut off cooking zone when no pan is detected
- · Child safety feature locks cooktop operation from unwanted use
- · Heavy duty die-cast commercial grade metal control knobs