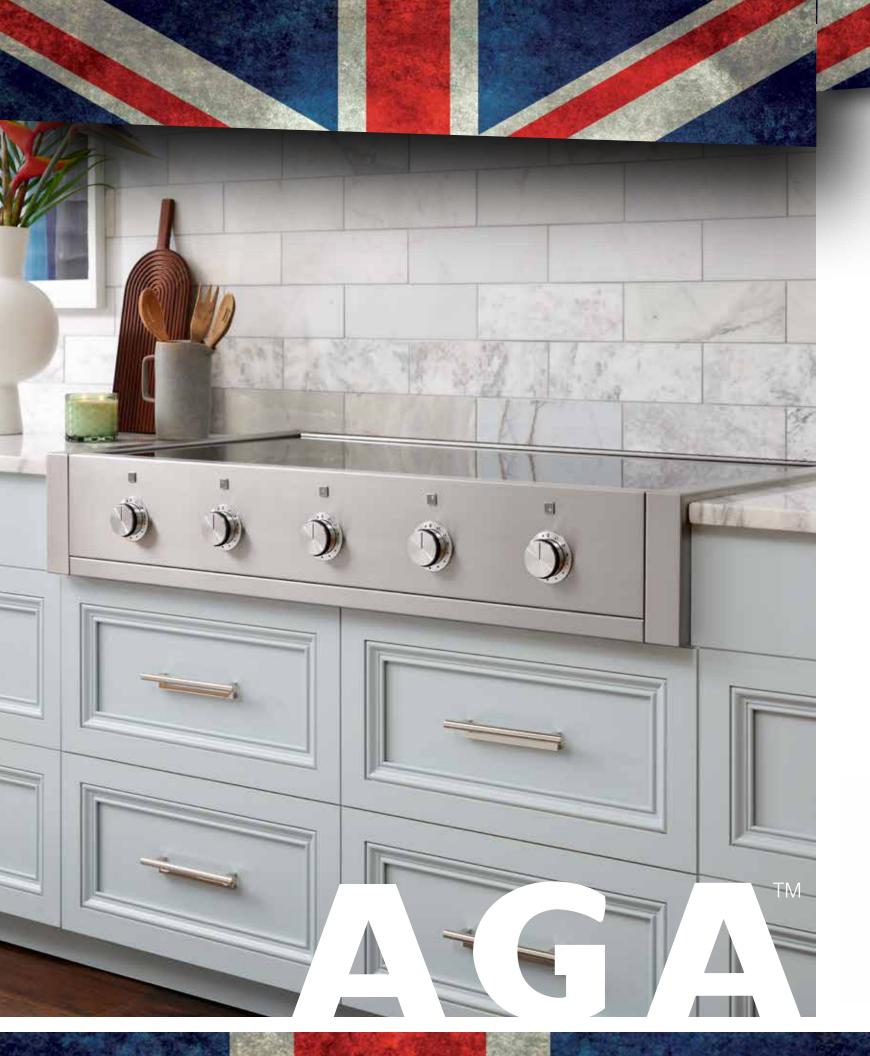

## INDUCTION RANGETOP

The AGA Mercury 36" & 48" induction rangetop is known for its bold design, contemporary details, zero-clearance facade and modern style cooking controls. Designed and built in the UK, this rangetop is a technical masterpiece, the embodiment of exquisite quality and stylish, thoughtful design. Fast, responsive and incredibly controllable, the induction rangetop is powered by electromagnetism, heating *only* the pan and its contents, providing up to 90% efficiency. Its surface retains minimal heat, making it safer for those with small children at home. Since the rangetop stays cool, spills will not stick or burn onto the surface, making cleaning a simple wipe-down.

## FEATURES AND WARRANTY

Product dimensions: 35  $\frac{1}{2}$ " W x 26  $\frac{7}{10}$ " D x 8  $\frac{1}{8}$  H or 47  $\frac{9}{16}$ " W x 26  $\frac{7}{10}$ " D x 8  $\frac{1}{8}$ " H

Extra-large 35  $\frac{1}{2}$ "W x 21  $\frac{1}{2}$ "D or 43"W x 21  $\frac{1}{2}$ "D ceramic glass surface with 5 induction burners

Hob display features: 3700w boost, residual heat indicator, 9 power settings, overheat detection and child safety lock.

5 Hi-Fi Style Infinite Controls turn with stereo-like grace

2 Year Warranty on parts and labor with exception of cosmetic damage