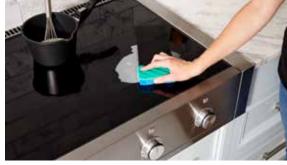

## INDUCTION RANGETOP

The AGA Mercury 36" & 48" induction rangetop is known for its bold design, contemporary details, zero-clearance facade and modern style cooking controls. Designed and built in the UK, this rangetop is a technical masterpiece, the embodiment of exquisite quality and stylish, thoughtful design. Fast, responsive and incredibly controllable, the induction rangetop is powered by electromagnetism, heating *only* the pan and its contents, providing up to 90% efficiency. Its surface retains minimal heat, making it safer for those with small children at home. Since the rangetop stays cool, spills will not stick or burn onto the surface, making cleaning a simple wipe-down.