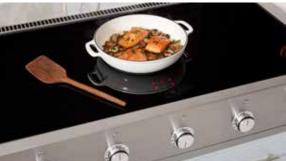

## INDUCTION RANGETOP

The AGA Mercury 36" & 48" induction rangetop is known for its bold design, contemporary details, zero-clearance facade and modern style cooking controls. Designed and built in the UK, this rangetop is a technical masterpiece, the embodiment of exquisite quality and stylish, thoughtful design. Fast, responsive and incredibly controllable, the induction rangetop is powered by electromagnetism, heating *only* the pan and its contents, providing up to 90% efficiency. Its surface retains minimal heat, making it safer for those with small children at home. Since the rangetop stays cool, spills will not stick or burn onto the surface, making cleaning a simple wipe-down.