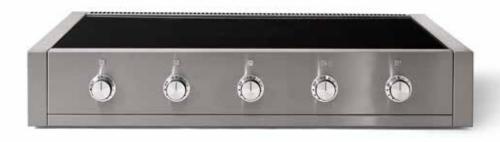

## FEATURES AND WARRANTY

Product dimensions: 35  $\frac{1}{2}$ " W x 26  $\frac{7}{10}$ " D x 8  $\frac{1}{8}$  H or 47  $\frac{9}{16}$ " W x 26  $\frac{7}{10}$ " D x 8  $\frac{1}{8}$ " H

Extra-large 35  $\frac{1}{2}$ "W x 21  $\frac{1}{2}$ "D or 43"W x 21  $\frac{1}{2}$ "D ceramic glass surface with 5 induction burners

Hob display features: 3700w boost, residual heat indicator, 9 power settings, overheat detection and child safety lock.

5 Hi-Fi Style Infinite Controls turn with stereo-like grace

2 Year Warranty on parts and labor with exception of cosmetic damage