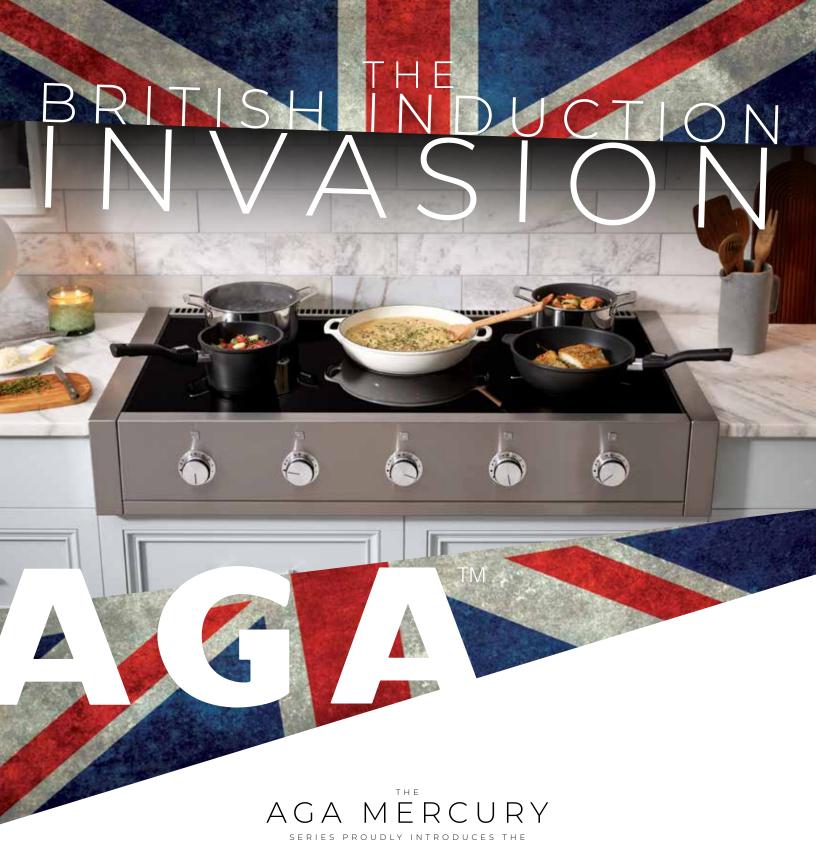

## INDUCTION RANGETOP

ENVYINDUCING

INTRODUCING THE AGA MERCURY

## INDUCTION RANGETOP

The AGA Mercury 36" & 48" induction rangetop is known for its bold design, contemporary details, zero-clearance facade and modern style cooking controls. Designed and built in the UK, this rangetop is a technical masterpiece, the embodiment of exquisite quality and stylish, thoughtful design. Fast, responsive and incredibly controllable, the induction rangetop is powered by electromagnetism, heating *only* the pan and its contents, providing up to 90% efficiency. Its surface retains minimal heat, making it safer for those with small children at home. Since the rangetop stays cool, spills will not stick or burn onto the surface, making cleaning a simple wipe-down.