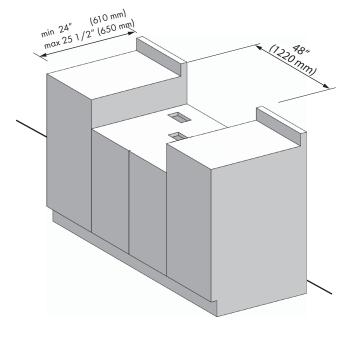

#### **DIMENSIONS**

|                            | 48" Induction Rangetop | 36" Induction Rangetop |
|----------------------------|------------------------|------------------------|
| Overall width              | 47 %6" (1208 mm)       | 35 ½" (900mm)          |
| Overall depth              | 26 %o" (678 mm)        | 26 ‰" (678 mm)         |
| Minimum space for Rangetop | 48 " (1220 mm)         | 31½" (800mm)           |
| Weight (unpacked)          | 132 LBS (60 Kg)        | 90 LBS (40 Kg)         |