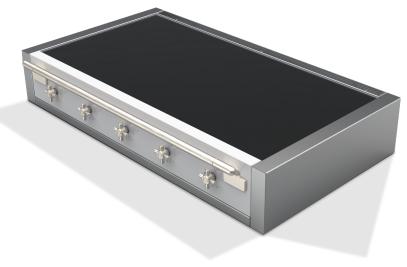

### 48" ELISE INDUCTION RANGETOP

In the re-imagining of the classic Elise design, AGA took its cues from the modern farmhouse movement itself. Rustic vet refined, the Elise blends old and new in masterful ways, both fresh and timeless, with just a hint of the exquisite.

The AGA Elise Induction Rangetop can heat food precisely, two to three times more quickly than gas, while conserving energy, saving counter space, and simplifying cleaning by keeping glass surfaces cool so splatters don't cook on.

Complimented by stunning cruciform knobs with knurling (available in standard Brushed Nickel or optional Antique Brass), the re-imagined AGA Elise Induction Rangetop confidently steps into the spotlight along side its classic AGA siblings.

#### **DECORATIVE KNOB FINISH**

The AGA Elise Rangetop is complimented by stunning cruciform knobs with knurling in Brushed Nickel, but also available in optional Antique Brass.

Brushed nickel (Standard)