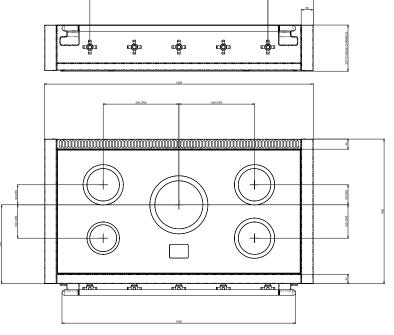

- Product Dimensions: 47 9/16" W x 26 7/10" D x 8" H
- · Shipping weight (lbs): 132lbs (includes packaging, no pallet)

#### **DIMENSIONS**

|                            | 48" Induction Rangetop | 36" Induction Rangetop |
|----------------------------|------------------------|------------------------|
| Overall width              | 47 %6" (1208 mm)       | 35 ½" (900mm)          |
| Overall depth              | 26 %o" (678 mm)        | 26 ‰" (678 mm)         |
| Minimum space for Rangetop | 48 " (1220 mm)         | 31½" (800mm)           |
| Weight (unpacked)          | 132 LBS (60 Kg)        | 90 LBS (40 Kg)         |

#### COUNTERTOP CUTOUT DIMENSIONS FOR 48" RANGETOP