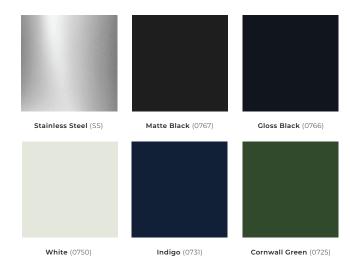

#### **CONTROL PANEL COLOR FINISHES**

NOTE: Colors not in stock could have a 4-12 week lead time (check for availability).

#### **DECORATIVE KNOB FINISH**

The AGA Elise Rangetop is complimented by stunning cruciform knobs with knurling in Brushed Nickel, but also available in optional Antique Brass.

Brushed nickel (Standard)

#### **ANTIQUE BRASS FINISH OPTION**

The Antique Brass Knob & Handle Stanchion option (includes Antique Brass Knobs) MUST be specified at time of ordering.