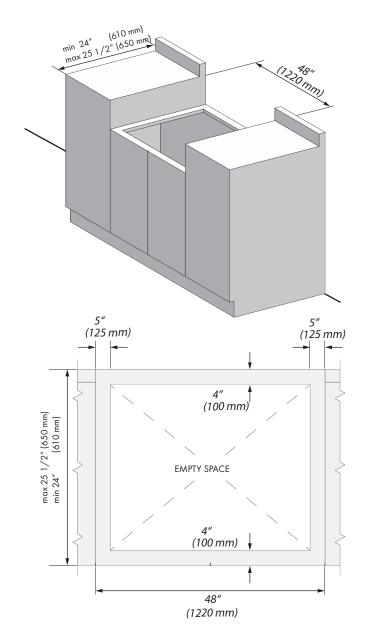

#### **DIMENSIONS**

|                            | 48" Induction Rangetop | 36" Induction Rangetop |
|----------------------------|------------------------|------------------------|
| Overall width              | 47 %6" (1208 mm)       | 35 ½" (900mm)          |
| Overall depth              | 26 %o" (678 mm)        | 26 ‰" (678 mm)         |
| Minimum space for Rangetop | 48 " (1220 mm)         | 31½" (800mm)           |
| Weight (unpacked)          | 132 LBS (60 Kg)        | 90 LBS (40 Kg)         |

#### COUNTERTOP CUTOUT DIMENSIONS FOR 48" RANGETOP