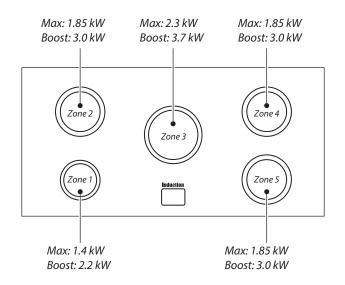

#### **SPECIFICATIONS**

- · Electrical Rating: 230V (2 Wire + N + Grd) 60Hz 11.1kW
- · Induction element ratings:

Front Left: 1.4 kW (Max) 2.2 kW (Boost) Rear Left: 1.85 kW (Max) 3.0 kW (Boost) Center: 2.3 kW (Max) 3.7 kW (Boost) Front Right: 1.85 kW (Max) 3.0 kW (Boost) Rear Right: 1.85 kW (Max) 3.0 kW (Boost)

#### RANGETOP RATINGS

| Rangetop Zone | Max     | Boost   |
|---------------|---------|---------|
| Front Left    | 1.40 kW | 2.20 kW |
| Rear Left     | 1.85 kW | 3.00 kW |
| Center        | 2.30 kW | 3.70 kW |
| Front Right   | 1.85 kW | 3.00 kW |
| Rear Right    | 1.85 kW | 3.00 kW |