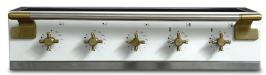

### 48" ELISE INDUCTION RANGETOP

In the re-imagining of the classic Elise design, AGA took its cues from the modern farmhouse movement itself. Rustic vet refined, the Elise blends old and new in masterful ways, both fresh and timeless, with just a hint of the exquisite.

The AGA Elise Induction Rangetop can heat food precisely, two to three times more quickly than gas, while conserving energy, saving counter space, and simplifying cleaning by keeping glass surfaces cool so splatters don't cook on.

Complimented by stunning cruciform knobs with knurling (available in standard Brushed Nickel or optional Antique Brass), the re-imagined AGA Elise Induction Rangetop confidently steps into the spotlight along side its classic AGA siblings.

#### **FEATURES**

- Extra-large 43"W x 21 1/2"D ceramic glass surface with 5 induction burners and facia touch controls efficiently utilizes / transfers / captures 90% of energy generated compared to only 55% with that of a traditional aas burner
- · Hob display features: 3700w boost, residual heat indicator, 9 power settings, overheat detection and child safety lock.