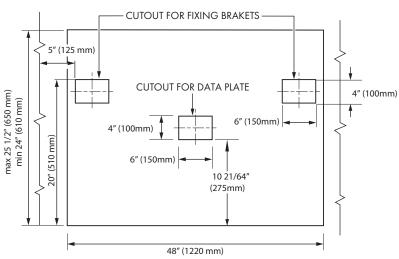

-------------------------|------------------------|------------------------|
| Overall width              | 47 %6" (1208 mm)       | 35 ½" (900mm)          |
| Overall depth              | 26 %o" (678 mm)        | 26 ‰" (678 mm)         |
| Minimum space for Rangetop | 48 " (1220 mm)         | 31½" (800mm)           |
| Weight (unpacked)          | 132 LBS (60 Kg)        | 90 LBS (40 Kg)         |

#### RANGETOP RATINGS

| Rangetop Zone | Max     | Boost   |
|---------------|---------|---------|
| Front Left    | 1.40 kW | 2.20 kW |
| Rear Left     | 1.85 kW | 3.00 kW |
| Center        | 2.30 kW | 3.70 kW |
| Front Right   | 1.85 kW | 3.00 kW |
| Rear Right    | 1.85 kW | 3.00 kW |





# 48" ELISE INDUCTION RANGETOP

MODEL: AEL48INRT

#### COUNTERTOP CUTOUT DIMENSIONS FOR 48" RANGETOP