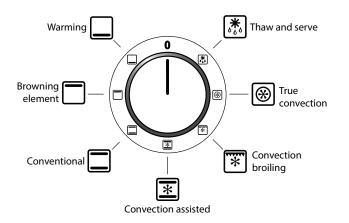

### **FEATURES**

 7-Mode Multifunction Oven with European Dual-Convection Cooking, Fan-Assisted Baking, Browning, Thaw-to-Serve, Convection Broiling, Warming and Conventional Cooking True European Twin Fan Convection

4.9 cu. ft. oven capacity

Browning

Three heavy-duty telescoping glide-out oven racks

Dual broiler system

Easy clean surface with black enamel interior

· Cookware accessories include:

Two roasting tins rest in the telescoping shelf and slide out with ease