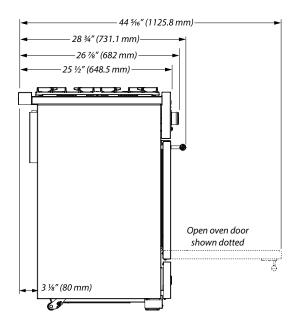

- Product Dimensions: 35 7/16" W x 28 3/4" D x 37" H
- · Shipping weight (lbs): 438lbs (includes range, crate & pallet)