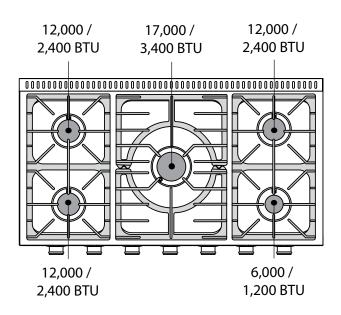

Adjustable full-with broiler pan with trivet

· 5-sealed solid burners

Porcelain enamel finish

One 17,000 BTU center burner

Three 12.000 BTU burners

One 6,000 BTU simmer burner can be dialed down

to 1,200 BTU