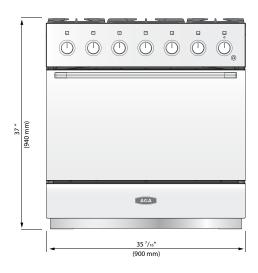

- Product Dimensions: 35 7/16" W x 28 3/4" D x 37" H
- · Shipping weight (lbs): 438lbs (includes range, crate & pallet)